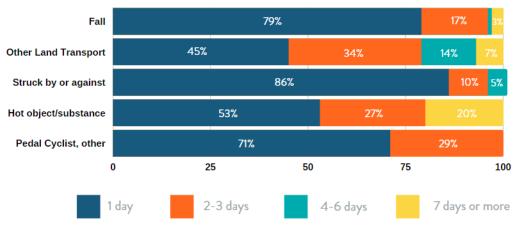

|
| Struck by or against                                     | 7      | 7%  | 4    |  |  |  |
| Caught, crushed, jammed or pinched in or between objects | 3      | 3%  | 5    |  |  |  |

| 0-14 Years           |        |     |      |  |  |  |  |  |  |  |
|----------------------|--------|-----|------|--|--|--|--|--|--|--|
| Cause                | Number | %   | Rank |  |  |  |  |  |  |  |
| Fall                 | 150    | 50% | 1    |  |  |  |  |  |  |  |
| Other Land Transport | 29     | 10% | 2    |  |  |  |  |  |  |  |
| Struck by or against | 21     | 7%  | 3    |  |  |  |  |  |  |  |
| Hot object/substance | 15     | 5%  | 4    |  |  |  |  |  |  |  |
| Pedal Cyclist, other | 14     | 5%  | 5    |  |  |  |  |  |  |  |

# Length of Stay in Hospital for Top 5 Leading Causes, 0-14 Years



## **External Cause by Top 5 Leading Injuries Sustained**

| Rank | Fall                                  |     | Other Land<br>Transport                |     | Struck by or aga                                                                                                                                                                                                                                                                                                                                                | inst                    | Hot object/substa                                | Pedal Cyclist,<br>other |