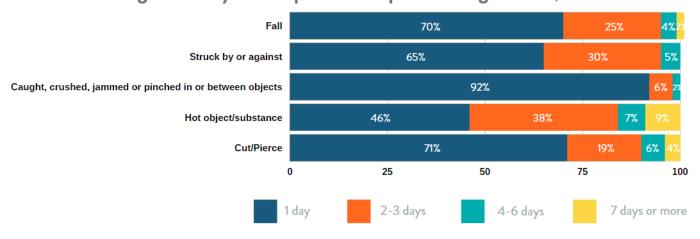

------------------------------------------|--------|-----|------|--|--|--|--|--|--|--|--|
| Cause                                                    | Number | %   | Rank |  |  |  |  |  |  |  |  |
| Fall                                                     | 487    | 50% | 1    |  |  |  |  |  |  |  |  |
| Struck by or against                                     | 77     | 8%  | 2    |  |  |  |  |  |  |  |  |
| Caught, crushed, jammed or pinched in or between objects | 66     | 7%  | 3    |  |  |  |  |  |  |  |  |
| Hot object/substance                                     | 56     | 6%  | 4    |  |  |  |  |  |  |  |  |
| Cut/Pierce                                               | 52     | 5%  | 5    |  |  |  |  |  |  |  |  |

# Length of Stay in Hospital for Top 5 Leading Causes, 0-14 Years



### **External Cause by Leading Injuries Sustained**

| Rank | Fall                                   |     | Struck by or ag                           | ainst | Caught, crushe<br>jammed or pinch<br>or between obje | ed in | Hot object/substa                                                                        | Cut/pierce |                                                                                                 |     |
|------|----------------------------------------|-----|-------------------------------------------|-------|------------------------------------------------------|-------|------------------------------------------------------------------------------------------|------------|-------------------------------------------------------------------------------------------