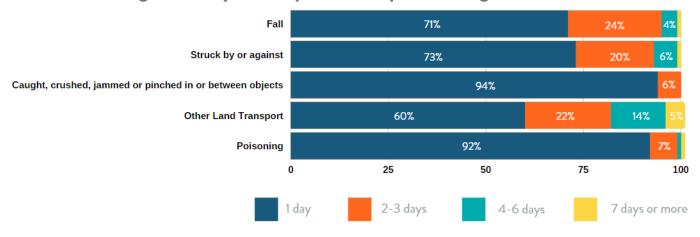

# Length of Stay in Hospital for Top 5 Leading Causes, 0-14 Years

Note: Pedal Cyclist, Other - Pedal Cycle injuries not involved in a motor vehicle traffic crash.